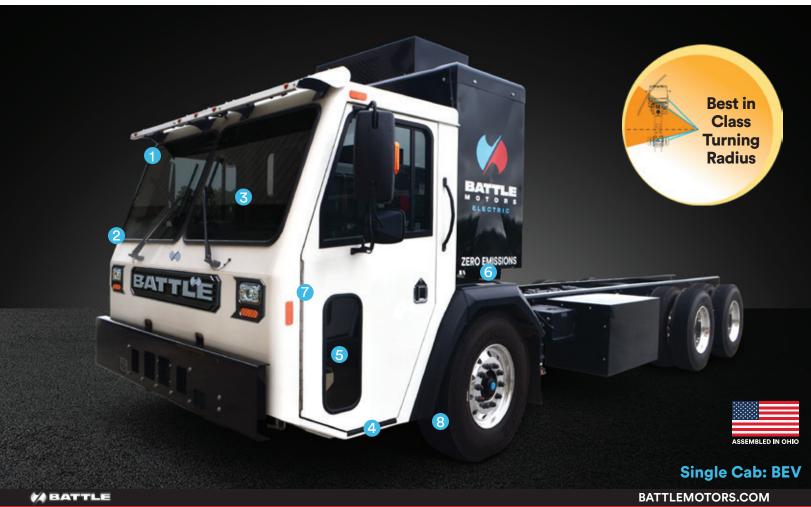

### **COMPETITIVE ADVANTAGES**

- 1 Large, flat, glass windshield; simple to replace and cost effective compared to complex, curved glass
- 2 Low Cab Forward Design (LCF) Visibility and Angles
- 3-man bench seat with increased leg room ideal for accommodating a wide range of passengers
- 4 18" Single Step Entry (ground to cab first step)
- 5 Low In-Door Windows- Allows curb-view from either side
- 6 BorgWarner Cascadia Motion iM-435 Motor
- Stainless Steel Piano-Style Hinges
- Optimal Turning Radius- gain better access to difficult streets, docks, loading zones