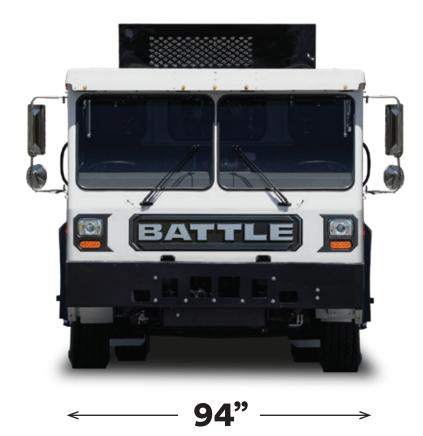

#### **GENERAL SPECIFICATIONS**

| CLASS        | 7 and 8                    |
|--------------|----------------------------|
| GVWR         | Up to 72,000 lbs           |
| HORSEPOWER   | Up to 570 hp               |
| TORQUE       | Up to 1,991 lb-ft          |
| RANGE        | Up to 225 miles            |
| SPEED        | Up to 70 mph               |
| BATTERY PACK | 240-400 kWh                |
| RECHARGE     | 80% in 180 minutes         |
| MOTOR        | BorgWarner Cascadia Motion |
| TRANSMISSION | 2 Speed Powershift         |
| CAB WIDTH    | 94 inches                  |
| STEERING     | LH, RH, or Dual            |
| SEATS        | 2-4 Center Bench           |
| DOORS        | Standard or Bi-Fold        |