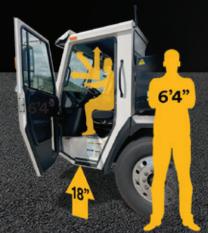

### **COMPETITIVE ADVANTAGES**

- 1 Large, flat, glass windshield; simple to replace and cost effective compared to complex, curved glass
- 2 Low Cab Forward Design (LCF) Visibility and Angles
- 3-man bench seat with increased leg room ideal for accommodating a wide range of passengers
- 4 18" Single Step Entry (ground to cab first step)
- 5 Low In-Door Windows- Allows curb-view from either side
- 6 BorgWarner Cascadia Motion iM-435 Motor
- Stainless Steel Piano-Style Hinges
- Optimal Turning Radius- gain better access to difficult streets, docks, loading zones