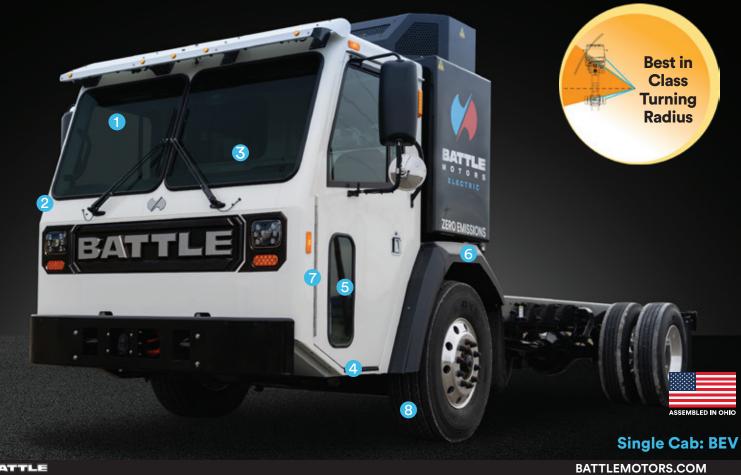

## **COMPETITIVE ADVANTAGES**

7FRO FMISS

- 1 Large, flat, glass windshield; simple to replace and cost effective compared to complex, curved glass
- 2 Low Cab Forward Design (LCF) Visibility and Angles
- 3-man bench seat with increased leg room ideal for accommodating a wide range of passengers
- 4 18" Single Step Entry (ground to cab first step)
- 5 Low In-Door Windows- Allows curb-view from either side
- BorgWarner Cascadia Motion iM-435 Motor
  - Stainless Steel Piano-Style Hinges
- 8 Optimal Turning Radius- gain better access to difficult streets, docks, loading zones