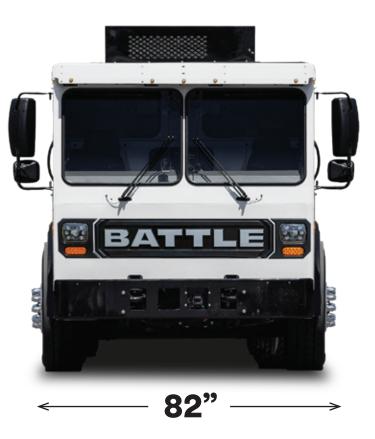

#### **GENERAL SPECIFICATIONS**

| CLASS        | 7 and 8                    |
|--------------|----------------------------|
| GVWR         | Up to 66,000 lbs           |
| HORSEPOWER   | Up to 570 hp               |
| TORQUE       | Up to 1,991 lb-ft          |
| RANGE        | Up to 225 miles            |
| SPEED        | Up to 70 mph               |
| BATTERY PACK | 240-400 kWh                |
| RECHARGE     | 80% in 180 minutes         |
| MOTOR        | BorgWarner Cascadia Motion |
| TRANSMISSION | 2 Speed Powershift         |
| CAB WIDTH    | 82 inches                  |
| STEERING     | LH, RH, or Dual            |
| SEATS        | 2-3 Center Bench           |
| DOORS        | Standard or Bi-Fold        |