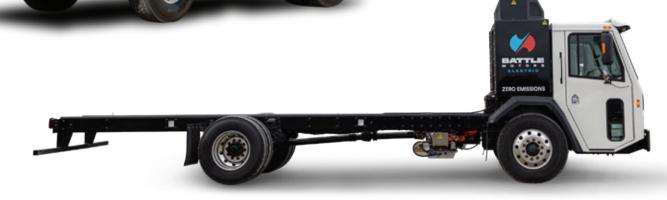

## 2025 ELECTRIC STRIKER



# DRIVER'S CHOICE.



The fully electric Striker is a force of quality engineering built to last, while delivering zero emissions, zero fuel costs, and lower maintenance costs. Good for our planet and good for your business, our electric Strikerlowers your total cost of ownership while reducing your environmental footprint.

The Battle Smart Cab integrates our custom RevolutionOS<sup>™</sup> and MobilEye's Shield+ Advanced Driver Assistance Systems (ADAS) to encourage safe driving and increase your bottom line.

RevolutionOS<sup>™</sup> effortlessly provides easy-toread actionable data, diagnostics, equipment utilization, and access to service manuals at the touch of a button.



## **COMPETITIVE ADVANTAGES**

7FRO FMISS

- 1 Large, flat, glass windshield; simple to replace and cost effective compared to complex, curved glass
- 2 Low Cab Forward Design (LCF) Visibility and Angles
- 3-man bench seat with increased leg room ideal for accommodating a wide range of passengers
- 4 18" Single Step Entry (ground to cab first step)
- 5 Low In-Door Windows- Allows curb-view from either side
- BorgWarner Cascadia Motion iM-435 Motor
  - Stainless Steel Piano-Style Hinges
- 8 Optimal Turning Radius- gain better access to difficult streets, docks, loading zones



Cascadia Motion iM-425



### Single Cab: BEV

#### **GENERAL SPECIFICATIONS**

| CLASS        | 7 and 8                    |
|--------------|----------------------------|
| GVWR         | Up to 66,000 lbs