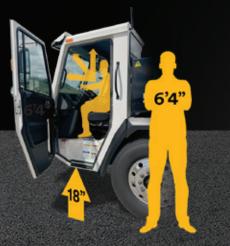

## **COMPETITIVE ADVANTAGES**

7FRO FMISS

- 1 Large, flat, glass windshield; simple to replace and cost effective compared to complex, curved glass
- 2 Low Cab Forward Design (LCF) Visibility and Angles
- 3-man bench seat with increased leg room ideal for accommodating a wide range of passengers
- 4 18" Single Step Entry (ground to cab first step)
- 5 Low In-Door Windows- Allows curb-view from either side
- BorgWarner Cascadia Motion iM-435 Motor
  - Stainless Steel Piano-Style Hinges
- 8 Optimal Turning Radius- gain better access to difficult streets, docks, loading zones