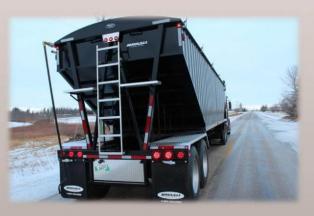

## FEATURES:

- 33° Front and Rear Hopper Slopes for optimal flow
- 16"x 23" Gates with 24" clearance for fast discharge and easy access.
- Modular Gates allow you to choose your direction of opening.
- Easy-to-Access Angled Gate Cranks with Stainless Steel rod that protects against corrosion.
- Haul All Premium 18oz Tarp System
- Hopper Access with aluminum ladders, catwalks, and inner steps.
- Full Coverage Mudflaps front of landing gear, front of rear hopper, front of brake pots and behind rear tires.

• Epoxy Primer with HD Urethane Topcoat for premium finish and durability.

- Fully Sandblasted 24.5" Tires
- Air Ride Suspension LED Lighting
- Overall Height: 11'5" Overall Weight: 11,900 lbs
- Capacity: 1,670 cu. ft. at water level