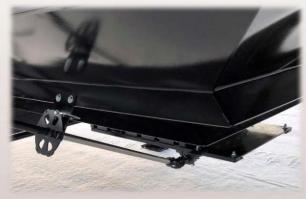

## FEATURES:

- 33° Front and Rear Hopper Slopes for optimal flow
- 16"x 23" Gates with 24" clearance for fast discharge and easy access.
- Modular Gates allow you to choose your direction of opening.
- Easy-to-Access Angled Gate Cranks with Stainless Steel rod that protects against corrosion.
- Haul All Premium 18oz Tarp System
- Hopper Access with aluminum ladders, catwalks, and inner steps.
- Full Coverage Mudflaps front of landing gear, front of rear hopper, front of brake pots and behind rear tires.