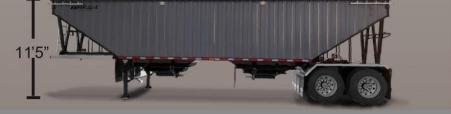

• Epoxy Primer with HD Urethane Topcoat for premium finish and durability.

- Fully Sandblasted 24.5" Tires
- Air Ride Suspension LED Lighting
- Overall Height: 11'5" Overall Weight: 11,900 lbs
- Capacity: 1,670 cu. ft. at water level