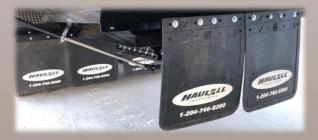

## FEATURES:

- 33° Front and Rear Hopper Slopes for optimal flow
- 16"x 23" Gates with 24" clearance for fast discharge and easy access.
- Modular Gates allow you to choose your direction of opening.
- Easy-to-Access Angled Gate Cranks with Stainless Steel rod that protects against corrosion.
- Haul All Premium 18oz Tarp System
- Hopper Access with aluminum ladders, catwalks, and inner steps.
- Full Coverage Mudflaps front of landing gear, front of rear hopper, front of brake pots and behind rear tires.