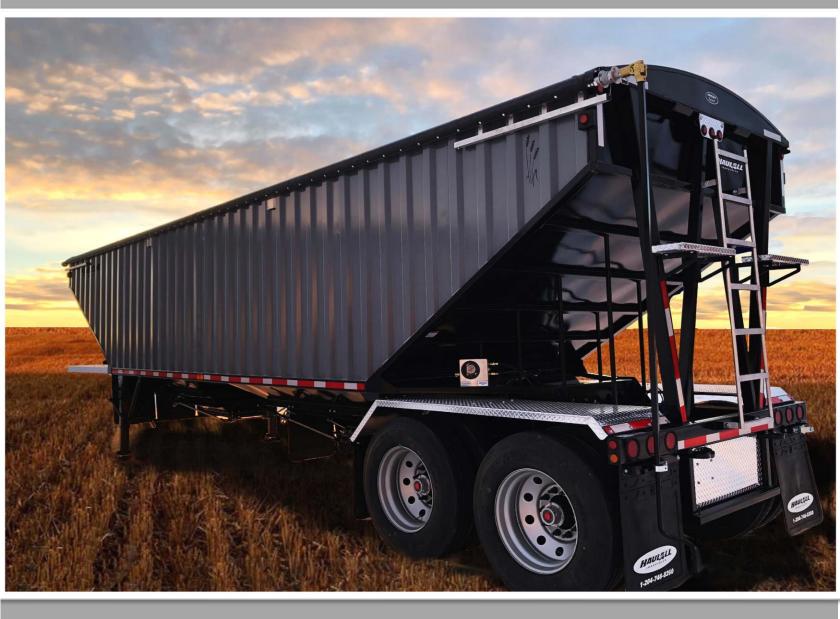

## **36' TANDEM GRAIN TRAILERS**

WWW.HAULALLINDUSTRIES.COM

Haul All Industries 36' Tandem Grain Trailers make loading, hauling, and unloading your grain, a breeze all year round.

## FEATURES:

- 33° Front and Rear Hopper Slopes for optimal flow
- 16"x 23" Gates with 24" clearance for fast discharge and easy access.
- Modular Gates allow you to choose your direction of opening.
- Easy-to-Access Angled Gate Cranks with Stainless Steel rod that protects against corrosion.
- Haul All Premium 18oz Tarp System
- Hopper Access with aluminum ladders, catwalks, and inner steps.
- Full Coverage Mudflaps front of landing gear, front of rear hopper, front of brake pots and behind rear tires.

• Epoxy Primer with HD Urethane Topcoat for premium finish and durability.

- Fully Sandblasted 24.5" Tires
- Air Ride Suspension LED Lighting
- Overall Height: 11'5" Overall Weight: 11,900 lbs
- Capacity: 1,670 cu. ft. at water level