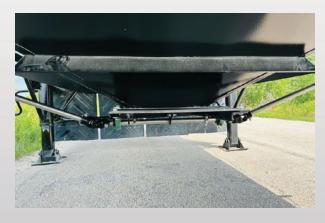

#### FEATURES:

- 33° Front and Rear Hopper Slopes for optimal flow
- 16"x23" Gate with 24" clearance for fast discharge and easy access.
- Modular Gates allow you to choose your direction of opening.
- Easy-to-Access Angled Gate Cranks with Stainless Steel rod that protects against corrosion.
- Haul All Premium 18oz Tarp System
- Hopper Access with aluminum ladders, catwalks and inner steps.
- Full Coverage Mudflaps in front of landing gear, front of brake pots and behind each set of tires.
- Epoxy Primer with HD Urethane Topcoat for premium finish and durability.
- Rock Guard Rubberized coating on hoppers
- Sight Glass Windows
- Tow Hooks
- LED Light Packages
- Poly Round Fenders
- Fully Sandblasted
   • 24.5" Tires
- Air Ride Suspension
  LED Lighting
- Overall Height: 11'10"
- Overall Weight: 15,697 lbs
- Capacity: 1,850 cu. ft. at water level