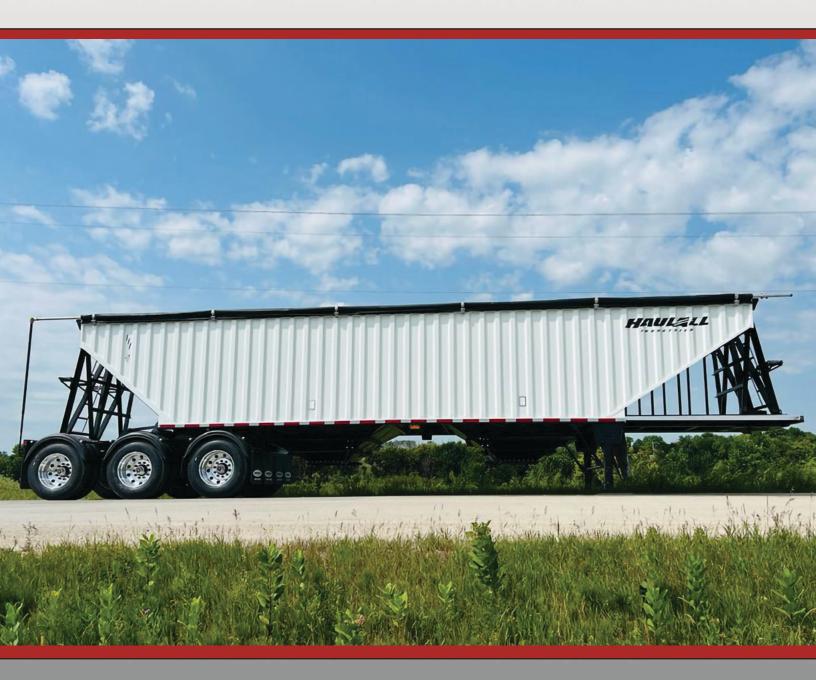

## 45' TRIDEM GRAIN TRAILERS

STRENGTH TO DEPEND ON. A NAME YOU CAN TRUST.

# Haul All Industries 45' Tridem Grain Trailers make loading, hauling and unloading your grain a breeze all year round.

#### FEATURES:

- 33° Front and Rear Hopper Slopes for optimal flow
- 16"x23" Gate with 24" clearance for fast discharge and easy access.
- Modular Gates allow you to choose your direction of opening.
- Easy-to-Access Angled Gate Cranks with Stainless Steel rod that protects against corrosion.
- Haul All Premium 18oz Tarp System
- Hopper Access with aluminum ladders, catwalks and inner steps.
- Full Coverage Mudflaps in front of landing gear, front of brake pots and behind each set of tires.
- Epoxy Primer with HD Urethane Topcoat for premium finish and durability.
- Rock Guard Rubberized coating on hoppers
- Sight Glass Windows
- Tow Hooks
- LED Light Packages
- Poly Round Fenders
- Fully Sandblasted
   • 24.5" Tires
- Air Ride Suspension
  LED Lighting
- Overall Height: 11'10"
- Overall Weight: 15,697 lbs
- Capacity: 1,850 cu. ft. at water level