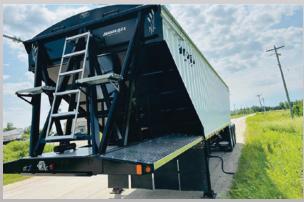

#### FEATURES:

- 33° Front and Rear Hopper Slopes for optimal flow
- 16"x23" Gate with 24" clearance for fast discharge and easy access.
- Modular Gates allow you to choose your direction of opening.
- Easy-to-Access Angled Gate Cranks with Stainless Steel rod that protects against corrosion.
- Haul All Premium 18oz Tarp System
- Hopper Access with aluminum ladders, catwalks and inner steps.
- Full Coverage Mudflaps in front of landing gear, front of brake pots and behind each set of tires.
- Epoxy Primer with HD Urethane Topcoat for premium finish and durability.
- Rock Guard Rubberized coating on hoppers
- Sight Glass Windows
- Tow Hooks
- LED Light Packages
- Poly Round Fenders
- Fully Sandblasted
   • 24.5" Tires
- Air Ride Suspension
  LED Lighting
- Overall Height: 11'10"
- Overall Weight: 15,697 lbs
- Capacity: 1,850 cu. ft. at water level