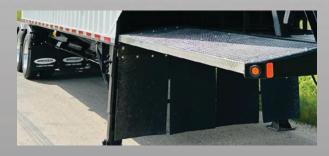

#### FEATURES:

- 33° Front and Rear Hopper Slopes for optimal flow
- 16"x23" Gate with 24" clearance for fast discharge and easy access.
- Modular Gates allow you to choose your direction of opening.
- Easy-to-Access Angled Gate Cranks with Stainless Steel rod that protects against corrosion.
- Haul All Premium 18oz Tarp System
- Hopper Access with aluminum ladders, catwalks and inner steps.
- Full Coverage Mudflaps in front of landing gear, front of brake pots and behind each set of tires.
- Epoxy Primer with HD Urethane Topcoat for premium finish and durability.
- Rock Guard Rubberized coating on hoppers
- Sight Glass Windows
- Tow Hooks
- LED Light Packages
- Poly Round Fenders
- Fully Sandblasted
   • 24.5" Tires
- Air Ride Suspension
  LED Lighting
- Overall Height: 11'10"
- Overall Weight: 15,697 lbs
- Capacity: 1,850 cu. ft. at water level