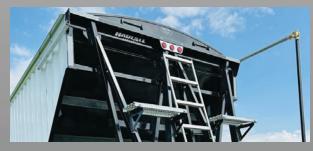

#### FEATURES:

- 33° Front and Rear Hopper Slopes for optimal flow
- 16"x23" Gate with 24" clearance for fast discharge and easy access.
- Modular Gates allow you to choose your direction of opening.
- Easy-to-Access Angled Gate Cranks with Stainless Steel rod that protects against corrosion.
- Haul All Premium 18oz Tarp System
- Hopper Access with aluminum ladders, catwalks and inner steps.
- Full Coverage Mudflaps in front of landing gear, front of brake pots and behind each set of tires.
- Epoxy Primer with HD Urethane Topcoat for premium finish and durability.
- Rock Guard Rubberized coating on hoppers
- Sight Glass Windows
- Tow Hooks
- LED Light Packages
- Poly Round Fenders
- Fully Sandblasted
   • 24.5" Tires
- Air Ride Suspension
  LED Lighting
- Overall Height: 11'10"
- Overall Weight: 15,697 lbs
- Capacity: 1,850 cu. ft. at water level