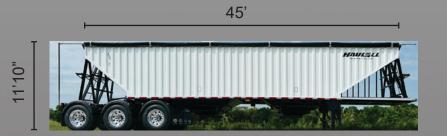

## 45' TRIDEM GRAIN TRAILERS

STRENGTH TO DEPEND ON. A NAME YOU CAN TRUST.

#### FEATURES:

- 33° Front and Rear Hopper Slopes for optimal flow
- 16"x23" Gate with 24" clearance for fast discharge and easy access.
- Modular Gates allow you to choose your direction of opening.
- Easy-to-Access Angled Gate Cranks with Stainless Steel rod that protects against corrosion.
- Haul All Premium 18oz Tarp System
- Hopper Access with aluminum ladders, catwalks and inner steps.
- Full Coverage Mudflaps in front of landing gear, front of brake pots and behind each set of tires.
- Epoxy Primer with HD Urethane Topcoat for premium finish and durability.
- Rock Guard Rubberized coating on hoppers
- Sight Glass Windows
- Tow Hooks
- LED Light Packages
- Poly Round Fenders
- Fully Sandblasted
   • 24.5" Tires
- Air Ride Suspension
  LED Lighting
- Overall Height: 11'10"
- Overall Weight: 15,697 lbs
- Capacity: 1,850 cu. ft. at water level