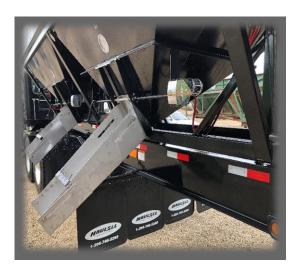

# FEATURES:

- Simple design that is **easy-to-use** and **easy-to-service**
- **Multiple uses from one tank** fill all compartments of your air-seeder with only one trailer.
- Haul grain at harvest time to your on-farm bins or directly to the elevator pit.
- Choose compartment sizes to **custom fit your air-seeder perfectly**.
- Large gate opening for fast unloading
- Simple crank mechanism to **open gates quickly and easily** also available with remote control.
- Standard heavy duty, easy-to-use, roll tarp.
- Available with Stainless Steel Gates & Chutes
- Epoxy paint option to allow for longevity
- Rock Guard also available for outstanding protection