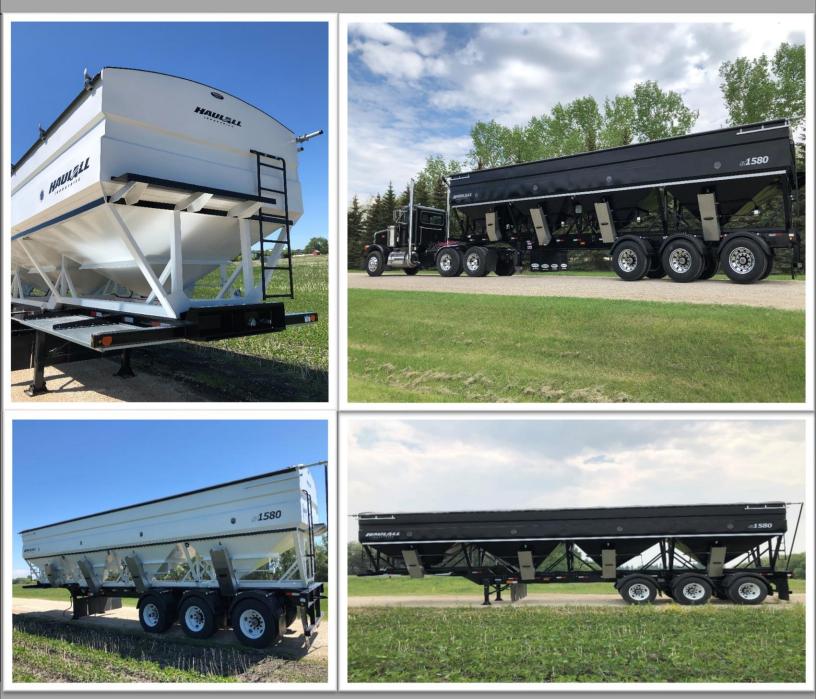

## Haul All Industries offers SIDE DRAW TENDERS in many sizes to fit your application. Our unique design allows you to haul seed and fertilizer to your air seeder and then haul grain to your bins at harvest time, all with the same trailer!

# FEATURES:

- Simple design that is **easy-to-use** and **easy-to-service**
- **Multiple uses from one tank** fill all compartments of your air-seeder with only one trailer.
- Haul grain at harvest time to your on-farm bins or directly to the elevator pit.
- Choose compartment sizes to **custom fit your air-seeder perfectly**.
- Large gate opening for fast unloading
- Simple crank mechanism to **open gates quickly and easily** also available with remote control.
- Standard heavy duty, easy-to-use, roll tarp.
- Available with Stainless Steel Gates & Chutes
- Epoxy paint option to allow for longevity
- Rock Guard also available for outstanding protection