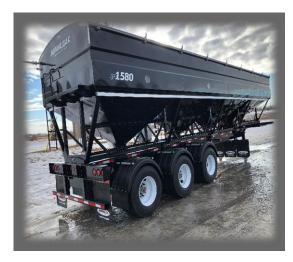

## Haul All Industries offers SIDE DRAW TENDERS in many sizes to fit your application. Our unique design allows you to haul seed and fertilizer to your air seeder and then haul grain to your bins at harvest time, all with the same trailer!

# FEATURES:

- Simple design that is **easy-to-use** and **easy-to-service**
- **Multiple uses from one tank** fill all compartments of your air-seeder with only one trailer.
- Haul grain at harvest time to your on-farm bins or directly to the elevator pit.
- Choose compartment sizes to **custom fit your air-seeder perfectly**.
- Large gate opening for fast unloading
- Simple crank mechanism to **open gates quickly and easily** also available with remote control.
- Standard heavy duty, easy-to-use, roll tarp.
- Available with Stainless Steel Gates & Chutes
- Epoxy paint option to allow for longevity
- Rock Guard also available for outstanding protection