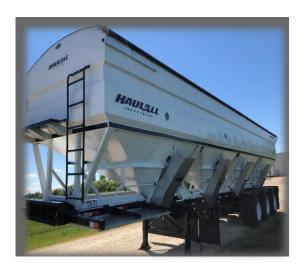

## Haul All Industries offers SIDE DRAW TENDERS in many sizes to fit your application. Our unique design allows you to haul seed and fertilizer to your air seeder and then haul grain to your bins at harvest time, all with the same trailer!

# FEATURES:

- Simple design that is **easy-to-use** and **easy-to-service**
- **Multiple uses from one tank** fill all compartments of your air-seeder with only one trailer.
- Haul grain at harvest time to your on-farm bins or directly to the elevator pit.
- Choose compartment sizes to **custom fit your air-seeder perfectly**.
- Large gate opening for fast unloading
- Simple crank mechanism to **open gates quickly and easily** also available with remote control.
- Standard heavy duty, easy-to-use, roll tarp.
- Available with Stainless Steel Gates & Chutes
- Epoxy paint option to allow for longevity
- Rock Guard also available for outstanding protection